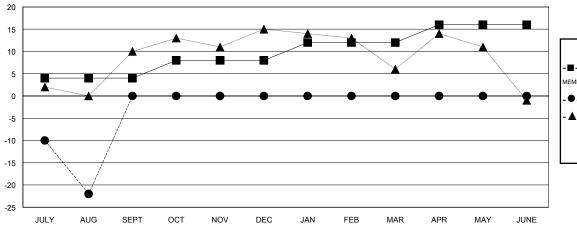

## MONTHLY MEMBERSHIP PROGRESS REPORT

District 1 CS

Results as of: 8/31/2016

GMT: THOMAS MATNEY LOCATION ILLINOIS GMT CA 1

|               |                  | Clubs             |                  |                  |               |                    | Members                             |                    |                  |
|---------------|------------------|-------------------|------------------|------------------|---------------|--------------------|-------------------------------------|--------------------|------------------|
|               | RESUL            | LTS FOR 2016-2017 |                  |                  |               | RESU               | LTS FOR 2016-2017                   |                    |                  |
| QUARTER       | NEW CLUB<br>GOAL | NEW CLUBS         | DROPPED<br>CLUBS | NET<br>GAIN/LOSS | QUARTER       | NEW MEMBER<br>GOAL | CHARTER AND<br>NEW MEMBERS<br>ADDED | DROPPED<br>MEMBERS | NET<br>GAIN/LOSS |
| JULY/AUG/SEPT | 0                | 0                 | 0                | 0                | JULY/AUG/SEPT | 4                  | 1                                   | 23                 | -22              |
| OCT/NOV/DEC   | 0                | 0                 | 0                | 0                | OCT/NOV/DEC   | 4                  | 0                                   | 0                  | 0                |
| JAN/FEB/MAR   | 0                | 0                 | 0                | 0                | JAN/FEB/MAR   | 4                  | 0                                   | 0                  | 0                |
| APR/MAY/JUNE  | 0                | 0                 | 0                | 0                | APR/MAY/JUNE  | 4                  | 0                                   | 0                  | 0                |